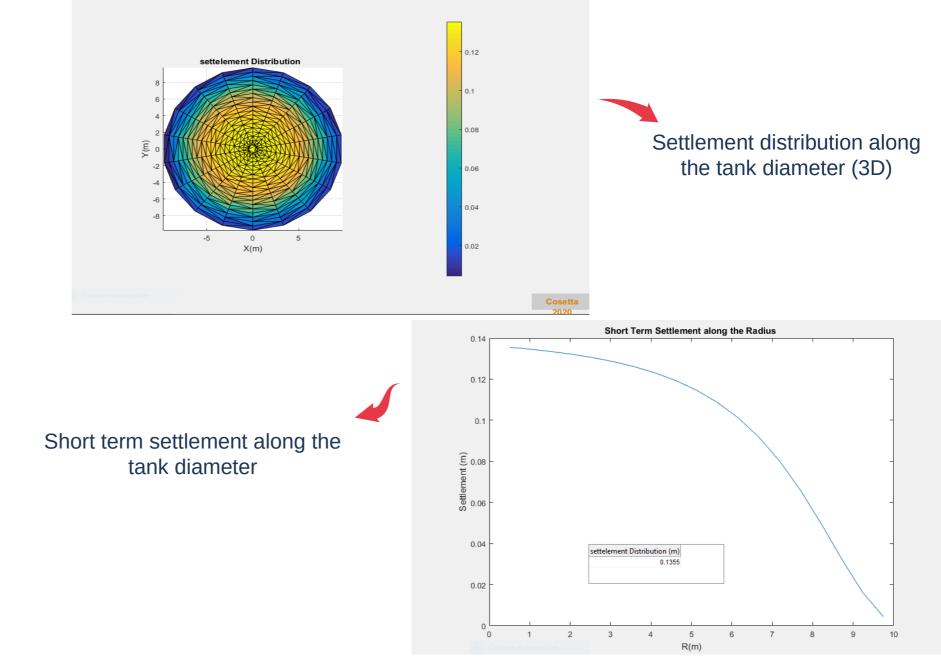

- Short term and oedometric settlement of embankments
- Short term and oedometric settlement of triangular slopes
- Short term and oedometric settlement of circular foundation
- Vertical drain design (spacing using Barron's method and Carillo's method)
- Design of rigid inclusion (determining the improvement area ratio  $\eta\%$ )