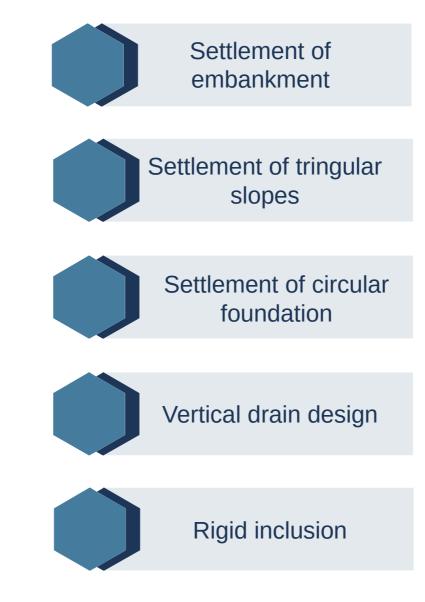

- Short term and oedometric settlement of embankments
- Short term and oedometric settlement of triangular slopes
- Short term and oedometric settlement of circular foundation
- Vertical drain design (spacing using Barron's method and Carillo's method)
- Design of rigid inclusion (determining the improvement area ratio  $\eta\%$ )

# **Different modules**